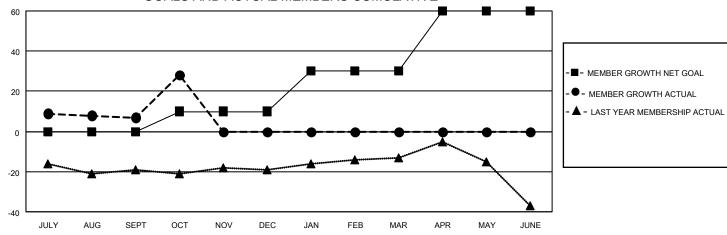

### District 60 B

| Clubs                 |               |           |               | Members               |                       |                         |                                                    |  |
|-----------------------|---------------|-----------|---------------|-----------------------|-----------------------|-------------------------|----------------------------------------------------|--|
| RESULTS FOR 2020-2021 |               |           |               | RESULTS FOR 2020-2021 |                       |                         |                                                    |  |
| QUARTER               | NEW CLUB GOAL | NEW CLUBS | DROPPED CLUBS | QUARTER MEMB          | ER GROWTH NET<br>GOAL | MEMBER GROWTH<br>ACTUAL | DROPPED<br>MEMBERS ACTUAL<br>(including transfers) |  |
| JULY/AUG/SEPT         | 0             | 0         | 0             | JULY/AUG/SEPT         | 0                     | 24                      | 16                                                 |  |
| OCT/NOV/DEC           | 1             | 0         | 0             | OCT/NOV/DEC           | 10                    | 25                      | 3                                                  |  |
| JAN/FEB/MAR           | 0             | 0         | 0             | JAN/FEB/MAR           | 20                    | 0                       | 0                                                  |  |
| APR/MAY/JUNE          | 0             | 0         | 0             | APR/MAY/JUNE          | 30                    | 0                       | 0                                                  |  |

### GOALS AND ACTUAL MEMBERS CUMULATIVE

| DROPPED CLUBS: 0          |    | 15 CLUBS OF 60 ADDED 1 OR MORE<br>NEW MEMBERS | GENDER DISTRIBUTION  MALE 793 (42.70%) |                |    |
|---------------------------|----|-----------------------------------------------|----------------------------------------|----------------|----|
| DROPPED MEMBERS           |    |                                               | FEMALE                                 | 1,064 (57.30%) |    |
| DECEASED                  | 6  | CLICK HERE FOR CUMULATIVE                     | TOTAL FAMILY UNIT MEMBERS              |                | 71 |
| CLUB CANCELLED 0 OTHER 13 |    | MEMBERSHIP DATA                               | FAMILY MEMBERS PAYING HALF             |                | 37 |
|                           |    |                                               |                                        |                | 31 |
| TOTAL                     | 19 |                                               | 000                                    |                |    |